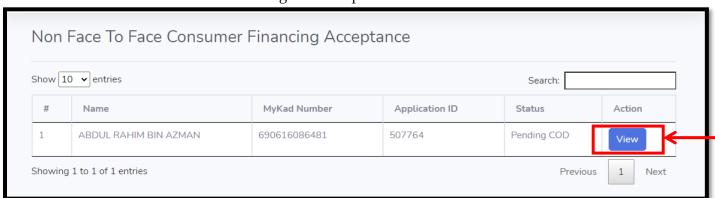

2) To change password:

- 2) After login, screen dashboard will display as below:
  - ✓ Click "View" button status "Pending COD" to process.

- 3) Then, "Non Face To Face Acceptance" screen will be displayed.
  - ✓ Download all the document from CFE
  - ✓ Verify all the documents & checklist
  - ✓ Click "Approve" to proceed for disbursement