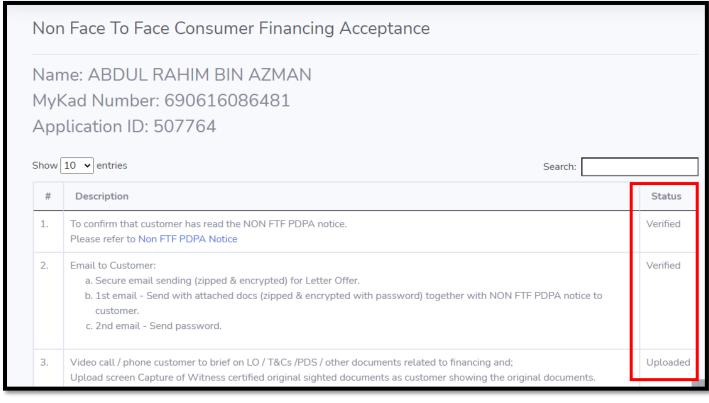

2) To change password:

- 2) After login, screen dashboard will display as below:
  - ✓ Click "View" button status "Pending COD" to process.

- 3) Then, "Non Face To Face Acceptance" screen will be displayed.
  - ✓ Download all the document from CFE
  - ✓ Verify all the documents & checklist
  - ✓ Click "Approve" to proceed for disbursement