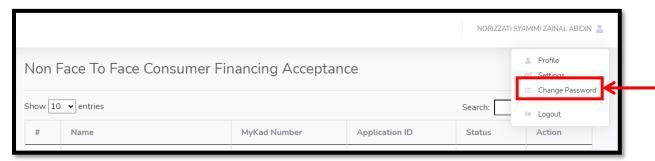

2) To change password:

- 2) After login, screen dashboard will display as below:
  - ✓ Click "View" button status "Pending COD" to process.

- 3) Then, "Non Face To Face Acceptance" screen will be displayed.
  - ✓ Download all the document from CFE
  - ✓ Verify all the documents & checklist
  - ✓ Click "Approve" to proceed for disbursement