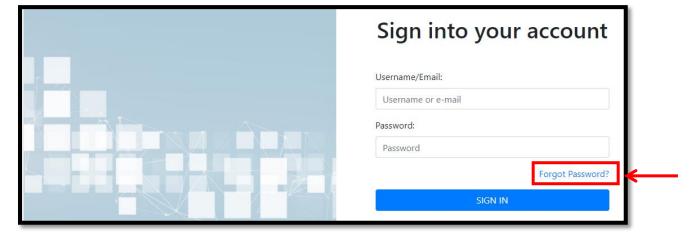

## QUICK GUIDE NON FACE TO FACE (NFTF) PLATFORM COD DASHBOARD

- 1) Open web browser. Key in URL <a href="https://nftf.muamalat.com.my/login">https://nftf.muamalat.com.my/login</a> . Then, press enter.
  - ✓ Key in "Username" / "Email" and "Password"
    - (Username = ID Staff ie 101170)
    - P@ssw0rd123 (1st time user)
  - ✓ Then, click "Sign In "button
  - ✓ If forgot password, click button "Forgotten It' and will get email notification to reset the password.