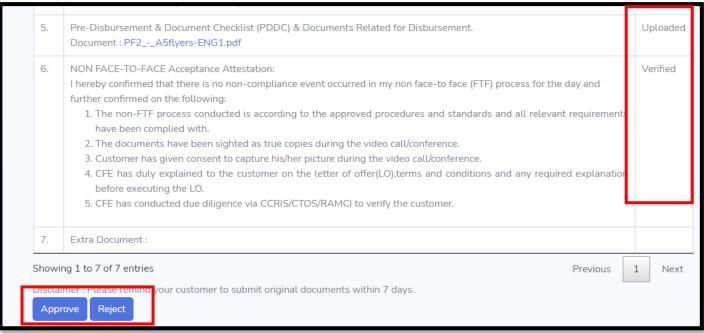

2) To change password:

- 2) After login, screen dashboard will display as below:
  - ✓ Click "View" button status "Pending COD" to process.

- 3) Then, "Non Face To Face Acceptance" screen will be displayed.
  - ✓ Download all the document from CFE
  - ✓ Verify all the documents & checklist
  - ✓ Click "Approve" to proceed for disbursement