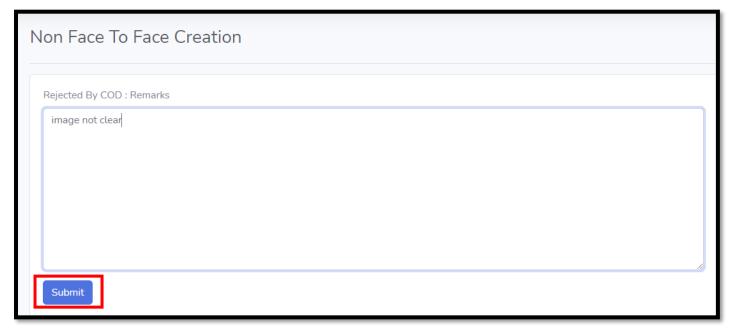

- 4) If click "Reject" button, the screen will display as below:
  - ✓ To key-in the rejection reason in remarks column
  - ✓ Then, click "Submit"